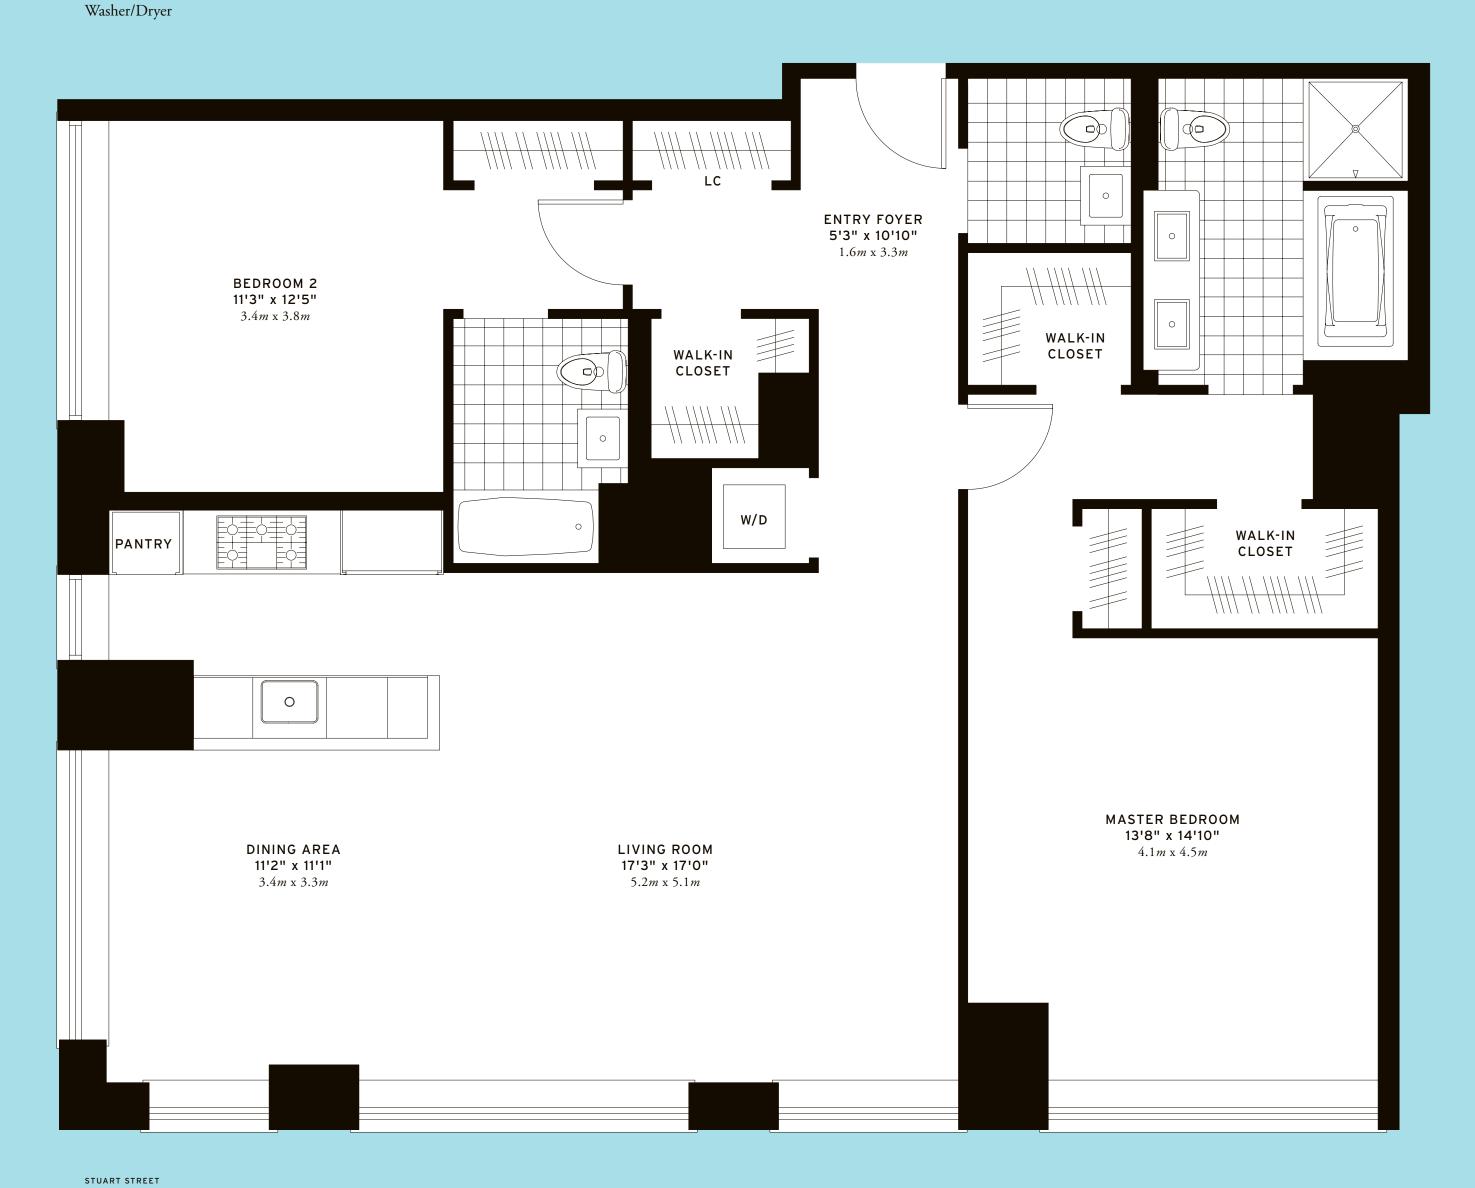

## RESIDENCE floors 15-18

## THE CLARENDON

**(** 

ВАСК ВАҮ

## 2 BEDROOMS

## 2 FULL BATHS · POWDER ROOM

1,561 SQUARE FEET 145 SQUARE METERS

Entry Foyer
Walk-in Hall Closet
Living Room
Corner Dining Area
Windowed pass-through Kitchen with pantry
Master Bedroom Suite with two walk-in closets,
oversized bath, separate stall shower and double vanities
2nd Bedroom with en-suite bath

This floor plan was created by the architect for The Clarendon. All dimensions are approximate and subject to normal construction variances and tolerances. Plans and dimensions may contain minor variations from floor to floor.