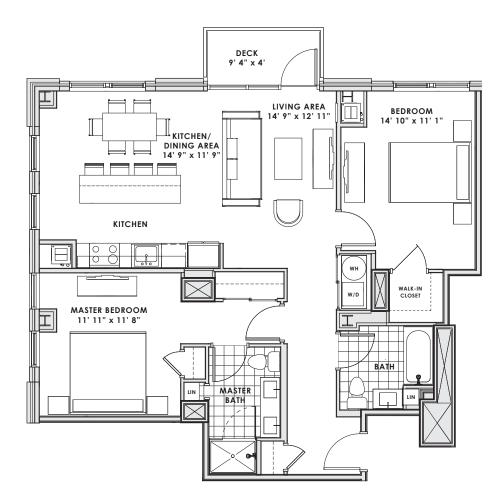

Unit prices and condo fees are subject to change at any time.

2 bedroom 2 bath 1,087 sqft

Unit # \_\_\_\_\_ Price \_\_\_\_\_ Condo Fee \_\_\_\_\_

Floor plans are artist's conception. Details and dimensions may differ from actual plans. Standard and optional features may vary. Other floor plans available. Developer reserves the right to initiate changes without prior notice. Renderings are artist's interpretation. May include optional features. See Sales Manager for more information.