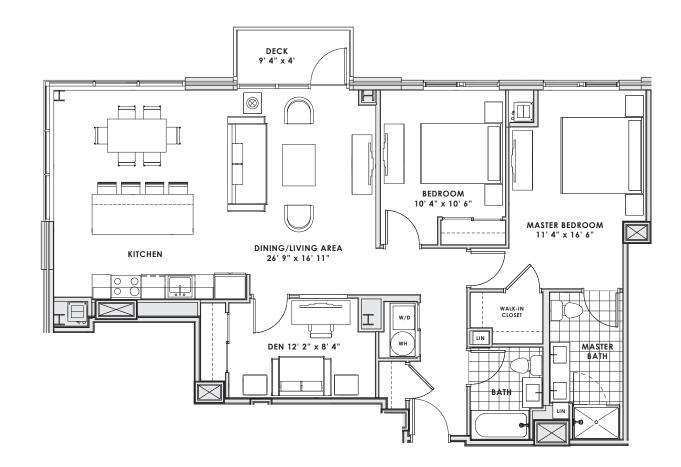

Unit prices and condo fees are subject to change at any time.

2 bedroom + den 2 bath 1,307 sqft

Unit # \_\_\_\_\_ Price \_\_\_\_\_ Condo Fee \_\_\_\_\_

Floor plans are artist's conception. Details and dimensions may differ from actual plans. Standard and optional features may vary. Other floor plans available. Developer reserves the right to initiate changes without prior notice. Renderings are artist's interpretation. May include optional features. See Sales Manager for more information.

Unit prices and condo fees are subject to change at any time.