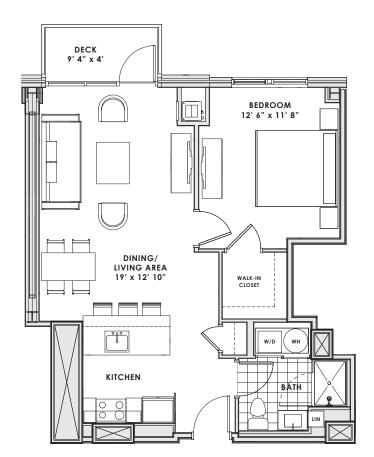

12

1 bedroom 1 bath 726 sqft

Unit # \_\_\_\_\_ Price \_\_\_\_\_ Condo Fee \_\_\_\_\_

Floor plans are artist's conception. Details and dimensions may differ from actual plans. Standard and optional features may vary. Other floor plans available. Developer reserves the right to initiate changes without prior notice. Renderings are artist's interpretation. May include optional features. See Sales Manager for more information.