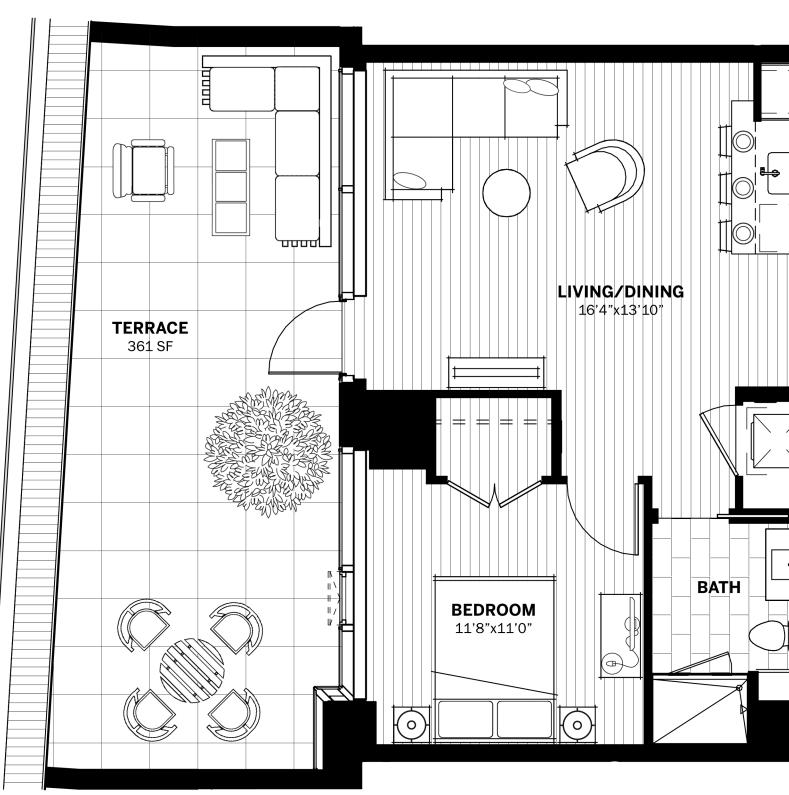

## ECHELONSEAPORT.COM

133 SEAPORT 518

1 BEDROOM 1 B A T H 701 SQFT

Floor plan layout and dimensions are pre-construction estimates. Final plans, dimensions, elevations, renderings, features, finishes and specifications may not be as shown and are subject to change at any time. Square footage or floor areas as shown may be more or less than the actual size and should not be relied on as representations, express or implied. The developer reserves the right to change the floor plans, elevations, features, finishes and specifications at any time, without prior notice.

## 133 SEAPORT

518

1 BEDROOM 1 BATH 701 SQFT

N

SEAPORT BLVD.