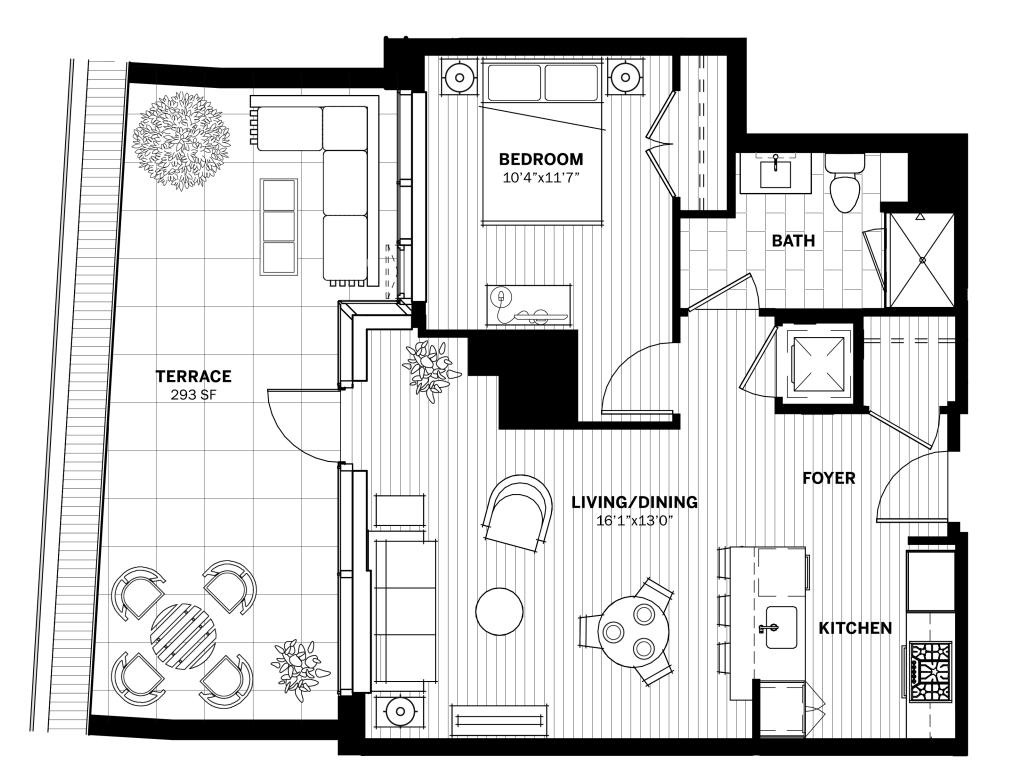

## ECHELONSEAPORT.COM

133 SEAPORT **520** 

1 BEDROOM 1 BATH 712 SQFT

Floor plan layout and dimensions are pre-construction estimates. Final plans, dimensions, elevations, renderings, features, finishes and specifications may not be as shown and are subject to change at any time. Square footage or floor areas as shown may be more or less than the actual size and should not be relied on as representations, express or implied. The developer reserves the right to change the floor plans, elevations, features, finishes and specifications at any time, without prior notice.

## 133 SEAPORT

520

1 BEDROOM 1 BATH 712 SQFT

N