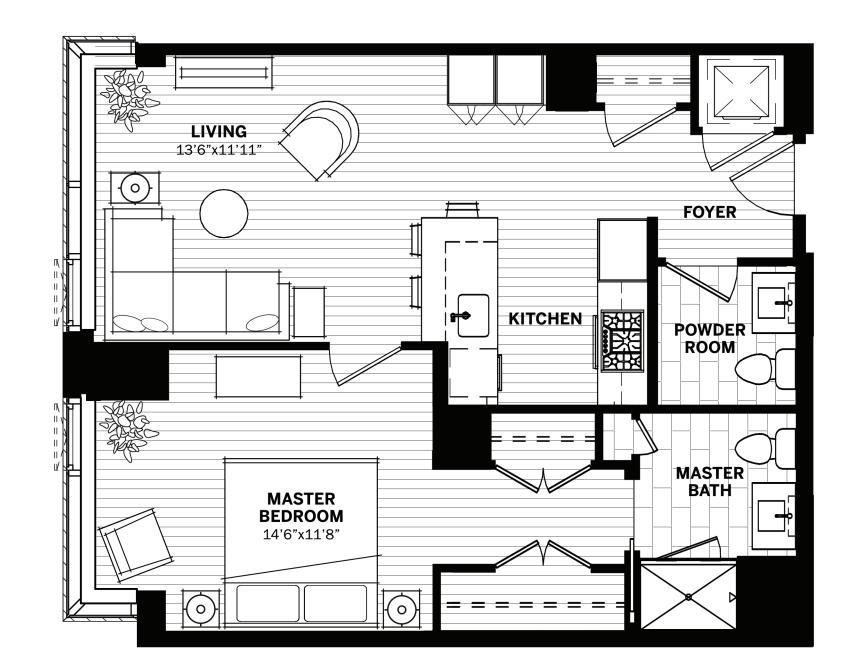

## ECHELONSEAPORT.COM

135 SEAPORT 701, 801, 901, 1001, 1101, 1201, 1501, 1601, 1701

| 1 BED     |
|-----------|
| 1.5 BATH  |
| 760 SQ FT |
|           |

Floor plan layout and dimensions are pre-construction estimates. Final plans, dimensions, elevations, renderings, features, finishes and specifications may not be as shown and are subject to change at any time. Square footage or floor areas as shown may be more or less than the actual size and should not be relied on as representations, express or implied. The developer reserves the right to change the floor plans, elevations, features, finishes and specifications at any time, without prior notice.

## 135 SEAPORT **701, 801, 901, 1001, 1101, 1201, 1501, 1601, 1701**

1 BED 1.5 BATH

760 SQ FT

B STREET