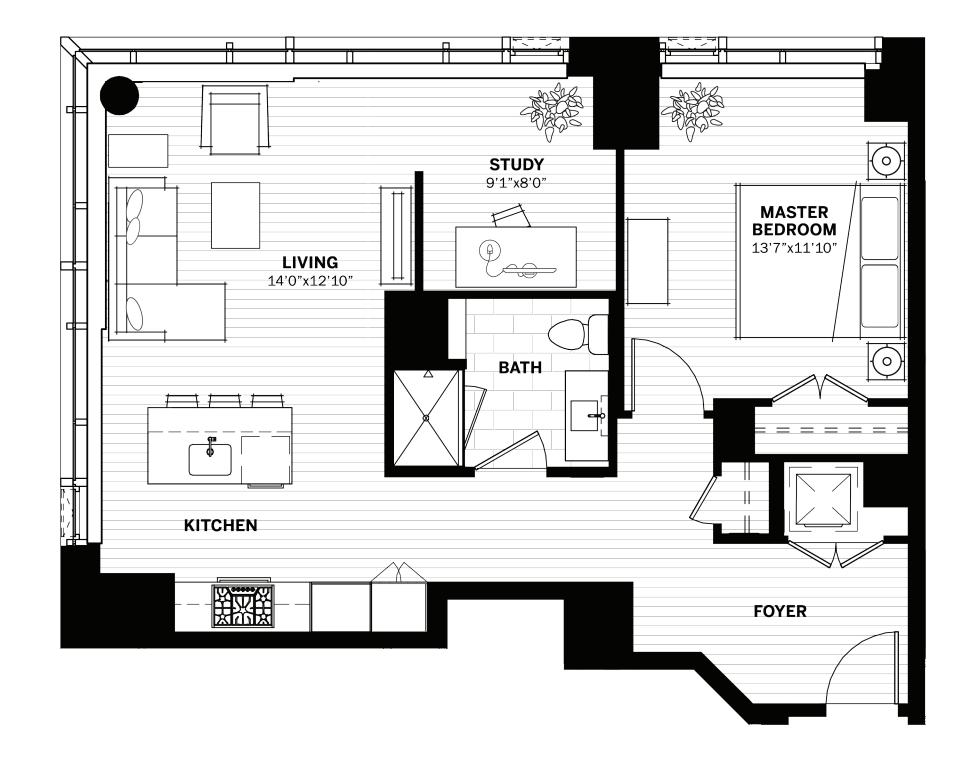

## ECHELONSEAPORT.COM

135 SEAPORT 703, 803, 903, 1003, 1103, 1203, 1503, 1603, 1703

| 1      | ΒE | D · | + STUDY |  |
|--------|----|-----|---------|--|
| 1 ВАТН |    |     |         |  |
| 8      | 69 | SQ  | FΤ      |  |

Floor plan layout and dimensions are pre-construction estimates. Final plans, dimensions, elevations, renderings, features, finishes and specifications may not be as shown and are subject to change at any time. Square footage or floor areas as shown may be more or less than the actual size and should not be relied on as representations, express or implied. The developer reserves the right to change the floor plans, elevations, features, finishes and specifications at any time, without prior notice.

## 135 SEAPORT **703, 803, 903, 1003, 1103, 1203, 1503, 1603, 1703**

1 BED + STUDY 1 BATH

869 SQ FT

N

B STREET

H